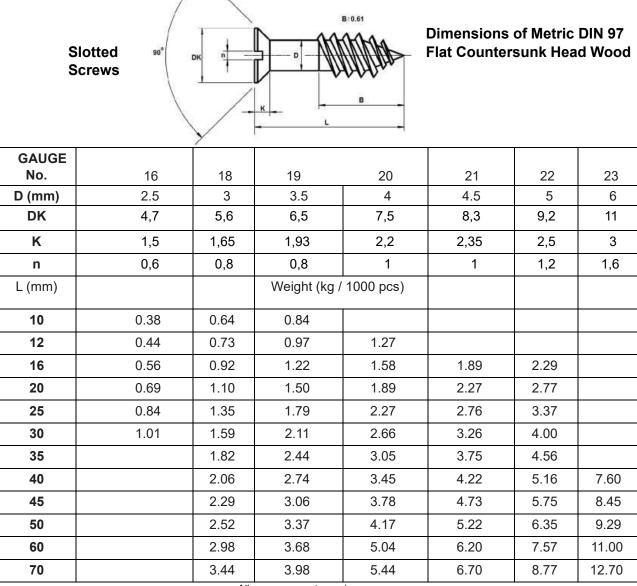

## **UNIQUE FASTENERS**

Precision Fasteners, Built to Last 175/6 Sar Building, Sp Road, Bangalore, 560002

**Product Dimensions and Weights** 

+91-8660813791

**DIN 97 Specifications** 

## Metric DIN 97 Slotted Flat Countersunk Head Wood Screws

All measurements are in mm

**GSTIN-29ADMPC3767H1Z9** 

+91-8660813791