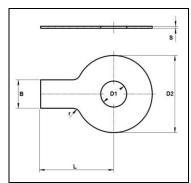

## Metric DIN 93 Single One Tab Safety Lock Washers

| Nominal<br>Diameter | D1   | D2  | S    | В  | L  | WEIGHT<br>(kg/1000pcs) |
|---------------------|------|-----|------|----|----|------------------------|
| 5                   | 5.3  | 17  | 0.5  | 6  | 16 | 1.05                   |
| 6                   | 6.4  | 19  | 0.5  | 7  | 18 | 1.21                   |
| 8                   | 8.4  | 22  | 0.75 | 8  | 20 | 2.32                   |
| 10                  | 10.5 | 26  | 0.75 | 10 | 22 | 3.13                   |
| 12                  | 13   | 30  | 1    | 12 | 28 | 6                      |
| 14                  | 15   | 33  | 1    | 12 | 28 | 7                      |
| 16                  | 17   | 36  | 1    | 15 | 32 | 8.5                    |
| 18                  | 19   | 40  | 1    | 18 | 36 | 11                     |
| 20                  | 21   | 42  | 1    | 18 | 36 | 11                     |
| 22                  | 23   | 50  | 1    | 20 | 42 | 14.8                   |
| 30                  | 31   | 63  | 1.6  | 26 | 52 | 36.3                   |
| 36                  | 37   | 75  | 1.6  | 30 | 60 | 51.3                   |
| 39                  | 40   | 82  | 1.6  | 32 | 64 | 59.7                   |
| 42                  | 43   | 88  | 1.6  | 35 | 70 | 69.5                   |
| 45                  | 46   | 95  | 1.6  | 38 | 75 | 81.2                   |
| 48                  | 50   | 100 | 1.6  | 40 | 80 | 89                     |
| 52                  | 54   | 105 | 1.6  | 44 | 85 | 98                     |

All measurements are in mm

**GSTIN-29ADMPC3767H1Z9** 