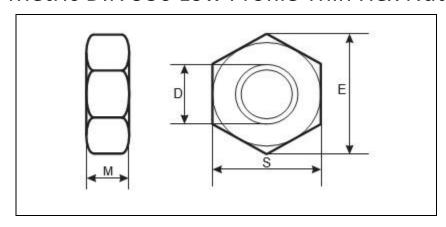

## Metric DIN 936 Low Profile Thin Hex Nut

| D   | s  | E     | М  | WEIGHT IN KG(s) PER 1000 PCS |
|-----|----|-------|----|------------------------------|
| M8  | 13 | 14.38 | 5  | 4.0                          |
| M10 | 17 | 18.90 | 6  | 8.6                          |
| M12 | 19 | 21.10 | 7  | 12.1                         |
| M14 | 22 | 24.49 | 8  | 18.2                         |
| M16 | 24 | 26.75 | 8  | 20.1                         |
| M18 | 27 | 29.56 | 9  | 29.6                         |
| M20 | 30 | 33.53 | 9  | 36.3                         |
| M24 | 36 | 39.98 | 10 | 58                           |
| M27 | 40 | 45.20 | 12 | 90                           |
| M30 | 46 | 51.28 | 12 | 111                          |
| M33 | 50 | 55.37 | 14 | 155                          |
| M36 | 55 | 61.31 | 14 | 190                          |
| M39 | 60 | 66.44 | 16 | 260                          |
| M42 | 65 | 72.61 | 16 | 307                          |
| M48 | 75 | 83.91 | 18 | 460                          |

All measurements are in mm

**GSTIN-29ADMPC3767H1Z9** 