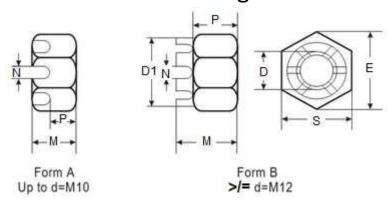

## Metric DIN 935 Hexagon Slotted Castle Nuts

## **Dimensions of Metric DIN 935 Hexagon Slotted Castle Nuts**

| D                                                                                  | D1 | М   | s  | E      | N   | Р   | COTTER<br>PIN (DIN 94) | Weight<br>kg/1000pcs |
|------------------------------------------------------------------------------------|----|-----|----|--------|-----|-----|------------------------|----------------------|
| 4<br>5<br>6<br>8<br>10<br>12<br>16<br>20<br>24<br>30<br>36<br>42<br>48<br>56<br>64 | -  | 5   | 7  | 7.66   | 1.2 | 3.2 | 1x10                   | 1.12                 |
|                                                                                    | -  | 6   | 8  | 8.79   | 1.4 | 4   | 1.2x2                  | 2.3                  |
|                                                                                    | -  | 7.5 | 10 | 11.05  | 2   | 5   | 1.6x14                 | 3.16                 |
|                                                                                    | -  | 9.5 | 13 | 14.38  | 2.5 | 6.5 | 2x16                   | 7.35                 |
|                                                                                    | -  | 12  | 17 | 18.9   | 2.8 | 8   | 2.5x20                 | 15.8                 |
|                                                                                    | 17 | 15  | 19 | 21.1   | 3.5 | 10  | 3.2x22                 | 20                   |
|                                                                                    | 22 | 19  | 24 | 26.75  | 4.5 | 13  | 4x28                   | 38.9                 |
|                                                                                    | 28 | 22  | 30 | 32.95  | 4.5 | 16  | 4x36                   | 75.2                 |
|                                                                                    | 34 | 27  | 36 | 39.55  | 5.5 | 19  | 5x40                   | 131                  |
|                                                                                    | 42 | 33  | 46 | 50.85  | 7   | 24  | 6.3x50                 | 264                  |
|                                                                                    | 50 | 38  | 55 | 60.79  | 7   | 29  | 6.3x63                 | 447                  |
|                                                                                    | 58 | 46  | 65 | 72.02  | 9   | 34  | 8x71                   | 710                  |
|                                                                                    | 65 | 50  | 75 | 82.6   | 9   | 38  | 8x80                   | 1060                 |
|                                                                                    | 75 | 57  | 85 | 93.56  | 9   | 45  | 8x90                   | 1500                 |
|                                                                                    | 85 | 66  | 95 | 104.86 | 11  | 51  | 10x100                 | 2150                 |

## **UNIQUE FASTENERS**

Precision Fasteners, Built to Last 175/6 Sar Building, Sp Road, Bangalore, 560002

Metric DIN 935 Hexagon Slotted Castle Nuts are hex nuts where slots are cut into one side of the nut (DIN 935 up to 12mm dia) or through the crown (> 12mm dia). These slots are designed to offer a locking feature where a split pin/cotter pin (DIN 94), R clip or safety wire can aligned through the slots and guided through a hole drilled in the shank of the mated bolt. Unique Fasteners offers the following sizes for immediate delivery from stock: Diameters ranging from M5 to M39 available in A2 and marine grade A4 stainless steel as well as zinc plated steel.