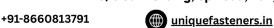

## **Dimensions of Metric DIN 463 Two Tab Washers**

| size | d1   | b  | l1 | I2  | s    |
|------|------|----|----|-----|------|
| M4   | 4.3  | 5  | 14 | 6.5 | 0.38 |
| M5   | 5.3  | 6  | 16 | 8   | 0.5  |
| М6   | 6.4  | 7  | 18 | 9   | 0.5  |
| M8   | 8.4  | 8  | 20 | 11  | 0.75 |
| M10  | 10.5 | 10 | 22 | 13  | 0.75 |
| M12  | 13   | 12 | 28 | 15  | 1    |
| M14  | 15   | 12 | 28 | 16  | 1    |
| M16  | 17   | 15 | 32 | 18  | 1    |

## **UNIQUE FASTENERS**

Precision Fasteners, Built to Last 175/6 Sar Building, Sp Road, Bangalore, 560002

| size | d1 | b  | l1 | 12 | S   |
|------|----|----|----|----|-----|
| M18  | 19 | 18 | 36 | 20 | 1   |
| M20  | 21 | 18 | 36 | 21 | 1   |
| M22  | 23 | 20 | 42 | 23 | 1   |
| M24  | 25 | 20 | 42 | 25 | 1   |
| M27  | 28 | 23 | 48 | 29 | 1.6 |
| M30  | 31 | 26 | 52 | 32 | 1.6 |
| M33  | 34 | 28 | 56 | 34 | 1.6 |
| M36  | 37 | 30 | 60 | 38 | 1.6 |
| M39  | 40 | 32 | 64 | 41 | 1.6 |

Metric DIN 463 Two Tab Washers have a configuration where both tabs are perpendicular to each other with one long tab and one shorter tab. They are designed to prevent the washer from rotating in relation to the nut, bolt or shaft. The tabs are designed to be bent over mating parts – usually a nut or bolt to create a physical barrier to rotation. Unique Fasteners offers one of the most complete ranges of metric tab washers and other inch and metric industrial fasteners for immediate delivery from stock. The following sizes of metric DIN 463 Two Tab (long and short) Washers are available for immediate shipping from stock: Diameters ranging from M5 to M40 in A2 and marine grade A4 stainless steel.