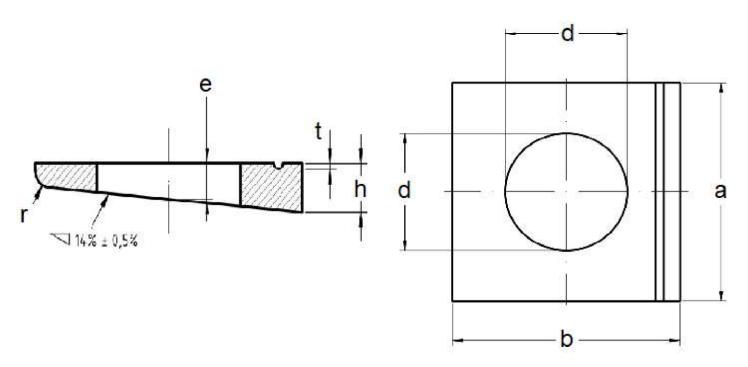

## **Dimensions of Metric DIN 435 Square Taper Washers**

| Nominal<br>size (d) | thread<br>size | a  | b  | e<br>auxiliary<br>dimension | h               |      |      | r       | t       | Weight     |
|---------------------|----------------|----|----|-----------------------------|-----------------|------|------|---------|---------|------------|
|                     |                |    |    |                             | Nominal<br>size | min. | max. | approx. | approx. | kg/1000pcs |
| 9                   | M8             | 22 | 22 | 3.05                        | 4.6             | 3.6  | 5.6  | 1.2     | 0.5     | 10.2       |
| 11.5                | M10            | 22 | 22 | 3.05                        | 4.6             | 3.6  | 5.6  | 1.2     | 0.5     | 9.4        |
| 13.5                | M12            | 26 | 30 | 4.1                         | 6.2             | 5    | 7.4  | 1.6     | 0.7     | 20.1       |
| 17                  | M16            | 32 | 36 | 5                           | 7.5             | 6.3  | 8.7  | 2       | 0.8     | 35.6       |
| 22                  | M20            | 36 | 40 | 6.1                         | 9.2             | 8    | 10.4 | 2.4     | 0.9     | 67         |
| 24                  | M22            | 40 | 44 | 6.5                         | 10              | 8.8  | 11.2 | 2.4     | 1       | 90         |
| 26                  | M24            | 56 | 56 | 6.9                         | 10.8            | 9.3  | 12.3 | 2.4     | 1       | 143        |
| 28                  | M27            |    |    | 6.9                         | 10.8            | 9.3  | 12.3 | 2.4     | 1       | 133        |

## **UNIQUE FASTENERS**

Precision Fasteners, Built to Last 175/6 Sar Building, Sp Road, Bangalore, 560002

Metric DIN 435 Square Taper Washers are wedge shaped square washers with an 8% taper. They have a single groove running the full length of the washer at the thick end perpendicular to the taper and is used primarily for I channel sections. Unique Fasteners offers one of the most complete ranges of metric washers and other inch and metric industrial fasteners for immediate delivery from stock. The following sizes of metric DIN 435 Square Taper Washers are available for immediate shipping from stock: Diameters ranging from M8 to M24 in A2 and marine grade A4 stainless steel.