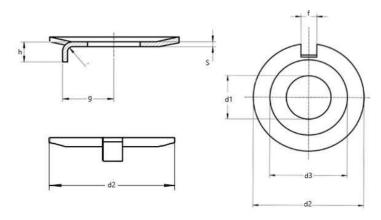

## **Dimensions of Metric DIN 432 External Tab Washers**

| screw<br>dia | d1   | d2 | d3 | S    | f   | g   | h   |
|--------------|------|----|----|------|-----|-----|-----|
| M3           | 3.2  | 12 | 8  | 0.4  | 2.5 | 4.5 | 2   |
| M4           | 4.3  | 14 | 10 | 0.4  | 2.5 | 5.5 | 2   |
| M5           | 5.3  | 17 | 12 | 0.75 | 3.5 | 7   | 2.5 |
| M6           | 6.4  | 19 | 14 | 0.75 | 3.5 | 7.5 | 3   |
| M8           | 8.4  | 22 | 16 | 1    | 3.5 | 8.5 | 4   |
| M10          | 10.5 | 26 | 20 | 1    | 4.5 | 10  | 4   |
| M12          | 13   | 30 | 24 | 1.2  | 4.5 | 12  | 4.5 |
| M14          | 15   | 33 | 27 | 1.2  | 4.5 | 13  | 4.5 |
| M16          | 17   | 36 | 30 | 1.2  | 5.5 | 15  | 4.5 |
| M20          | 21   | 42 | 36 | 1.6  | 6.5 | 18  | 4.5 |
| M24          | 25   | 50 | 43 | 1.6  | 7.5 | 21  | 6.5 |
| M30          | 31   | 63 | 55 | 1.6  | 8.5 | 25  | 9.5 |
| M36          | 37   | 75 | 67 | 2    | 11  | 31  | 9.5 |