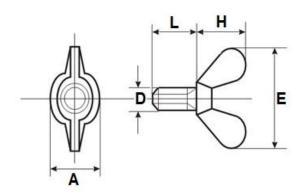

## **Dimensions of spring lock washers DIN 316 Wing Screws**

| Dimensions of spring lock wasners DIN 316 Wing Screws |                      |      |      |     |       |
|-------------------------------------------------------|----------------------|------|------|-----|-------|
| D                                                     | M5                   | M6   | M8   | M10 | M12   |
| Α                                                     | 10                   | 12   | 16   | 20  | 23    |
| E                                                     | 25                   | 32   | 40   | 50  | 64    |
| н                                                     | 12                   | 16   | 20   | 25  | 32    |
|                                                       |                      |      |      |     |       |
| L (mm)                                                | Weight kg / 1000 pcs |      |      |     |       |
| 10                                                    | 5.7                  | 11.4 | 23.7 |     |       |
| 12                                                    | 6.0                  | 11.7 | 24.3 |     |       |
| 16                                                    | 6.5                  | 12.4 | 25.6 |     | 82.1  |
| 20                                                    | 6.9                  | 13.2 | 26.8 |     | 84.9  |
| 25                                                    | 7.5                  | 14.1 | 28.4 |     | 88.5  |
| 30                                                    | 8.1                  | 14.7 | 30.0 |     | 92.0  |
| 35                                                    | 8.7                  | 15.6 | 31.6 |     | 95.5  |
| 40                                                    |                      | 16.5 |      |     | 99.1  |
| 50                                                    |                      |      |      |     | 106.0 |
| 60                                                    |                      |      |      |     | 113.0 |

All measurements are in mm

**GSTIN-29ADMPC3767H1Z9** 

+91-8660813791